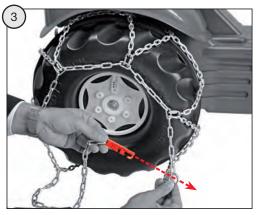

## **Schneeketten**









## rolly toys Kundendienst Deutschland:

Alter/age

Tel: +49 (0) 95 68 / 856-142 Fax: +49 (0) 95 68 / 856-183 e-mail: service@rollytoys.de



965.000.800.00







2011/10



## 180 days warranty

From the date of purchase + guaranteed spare part service

The warranty does not cover dammages caused by improper use or neglect







- CHOKING HAZARD: Small parts.
  Danger of being swallowed.
  Contains small parts in non assembled state.
  Must be assembled by adults.
- Adult supervision required.
- Never use near steps, slopes, driveways, hills, roadways, alleys or swimming pool areas.
- Always wear shoes.
- Never allow more than one rider.
- The use of protective gear and a safety helmet is highly recommended.
- Conforms to the requirements of ASTM Standard Consumer Safety Specification on Toy Safety, F 963
- Not suitable for children under 3 years.













Franz Schneider GmbH & Co KG P.O.Box 1460

D-96459 · Neustadt bei Coburg · Germany Tel.: +49 (0) 95 68 / 856-0 Fax.: +49 (0) 95 68 / 856-190 www.rollytoys.com