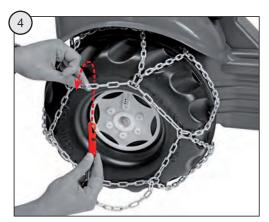

## **Schneeketten**









## rolly toys Kundendienst Deutschland:

Alter/age

Tel: +49 (0) 95 68 / 856-142 Fax: +49 (0) 95 68 / 856-183 e-mail: service@rollytoys.de



965.000.800.00







2011/10



## 180 days warranty

From the date of purchase + guaranteed spare part service

The warranty does not cover dammages caused by improper use or neglect







- CHOKING HAZARD: Small parts.
  Danger of being swallowed.
  Contains small parts in non assembled state.
  Must be assembled by adults.
- Adult supervision required.
- Never use near steps, slopes, driveways, hills, roadways, alleys or swimming pool areas.
- Always wear shoes.
- Never allow more than one rider.
- The use of protective gear and a safety helmet is highly recommended.
- Conforms to the requirements of ASTM Standard Consumer Safety Specification on Toy Safety, F 963
- Not suitable for children under 3 years.













Franz Schneider GmbH & Co KG P.O.Box 1460

D-96459 · Neustadt bei Coburg · Germany Tel.: +49 (0) 95 68 / 856-0 Fax.: +49 (0) 95 68 / 856-190 www.rollytoys.com