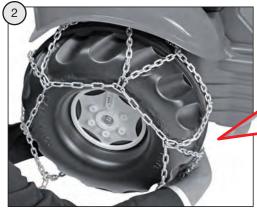

## **Schneeketten**









## rolly toys Kundendienst Deutschland:

Alter/age

Tel: +49 (0) 95 68 / 856-142 Fax: +49 (0) 95 68 / 856-183 e-mail: service@rollytoys.de



965.000.800.00







2011/10



## 180 days warranty

From the date of purchase + guaranteed spare part service

The warranty does not cover dammages caused by improper use or neglect







- CHOKING HAZARD: Small parts.
  Danger of being swallowed.
  Contains small parts in non assembled state.
  Must be assembled by adults.
- Adult supervision required.
- Never use near steps, slopes, driveways, hills, roadways, alleys or swimming pool areas.
- Always wear shoes.
- Never allow more than one rider.
- The use of protective gear and a safety helmet is highly recommended.
- Conforms to the requirements of ASTM Standard Consumer Safety Specification on Toy Safety, F 963
- Not suitable for children under 3 years.













Franz Schneider GmbH & Co KG P.O.Box 1460

D-96459 · Neustadt bei Coburg · Germany T