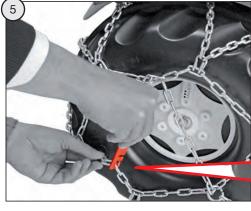

95 68 / 856-142 Fax: +49 (0) 95 68 / 856-183 e-mail: service@rollytoys.de



965.000.800.00







2011/10



## 180 days warranty

From the date of purchase + guaranteed spare part service

The warranty does not cover dammages caused by improper use or neglect







- CHOKING HAZARD: Small parts.
  Danger of being swallowed.
  Contains small parts in non assembled state.
  Must be assembled by adults.
- Adult supervision required.
- Never use near steps, slopes, driveways, hills, roadways, alleys or swimming pool areas.
- Always wear shoes.
- Never allow more than one rider.
- The use of protective gear and a safety helmet is highly recommended.
- Conforms to the requirements of ASTM Standard Consumer Safety Specification on Toy Safety, F 963
- Not suitable for children under 3 years.













Franz Schneider GmbH & Co KG P.O.Box 1460

D-96459 · Neustadt bei Coburg · Germany Tel.: +49 (0) 95 68 / 856-0 Fax.: +49 (0) 95 68 / 856-190 www.rollytoys.com