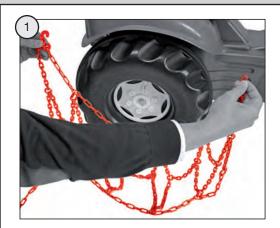

## **Schneeketten**









## rolly toys Kundendienst Deutschland:

Alter/age

Tel: +49 (0) 95 68 / 856-142 Fax: +49 (0) 95 68 / 856-183 e-mail: service@rollytoys.de



965.000.800.00







2011/10



## 180 days warranty

From the date of purchase + guaranteed spare part service

The warranty does not cover dammages caused by improper use or neglect







- CHOKING HAZARD: Small parts.
  Danger of being swallowed.
  Contains small parts in non assembled state.
  Must be assembled by adults.
- Adult supervision required.
- Never use near steps, slopes, driveways, hills, roadways, alleys or swimming pool areas.
- Always wear shoes.
- Never allow more than one rider.
- The use of protective gear and a safety helmet is highly recommended.
- Conforms to the requirements of ASTM Standard Consumer Safety Specification on Toy Safety, F 963
- Not suitable for children under 3 years.













Franz Schneider GmbH & Co KG P.O.Box 1460

D-96459 · Neustadt bei Coburg · Germany