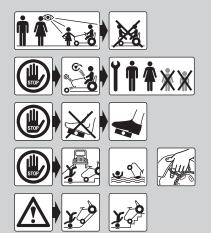

## 180 days warranty

From the date of purchase + guaranteed spare part service

The warranty does not cover dammages caused by improper use or neglect

- CHOKING HAZARD: Small parts.
  Danger of being swallowed.
  Contains small parts in non assembled state.
  Must be assembled by adults.
- Adult supervision required.
- Never use near steps, slopes, driveways, hills, roadways, alleys or swimming pool areas.
- Always wear shoes.
- Never allow more than one rider.
- The use of protective gear and a safety helmet is highly recommended.
- Conforms to the requirements of ASTM Standard Consumer Safety Specification on Toy Safety, F 963
- Not suitable for children under 3 years.